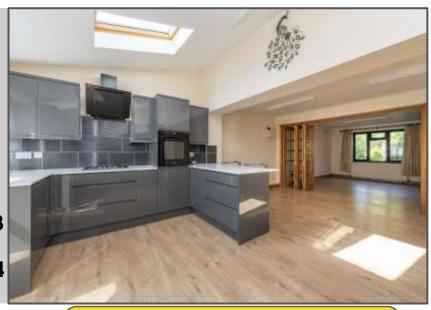

## Alderbrook Path, Crowborough, TN6 3DR

This three bedroom semi detached property has been extended to give a very generous accommodation. The house has a lounge and a large kitchen diner on the ground floor which is a great place for entertaining friends and family. The kitchen has quartz worktops, a smart oven and an American double fridge/freezer. The kitchen also backs onto the rear garden which is low maintenance but there is a grassed area out the front and a park down the road for children. You are also within a short walk of the local country park which is a stunning. On the first floor you have three bedrooms and a family bathroom whilst there is a parking area to the rear of the property. The house is available at the end of May 2024 and is being offered unfurnished. The property requires a security deposit of £1615.38