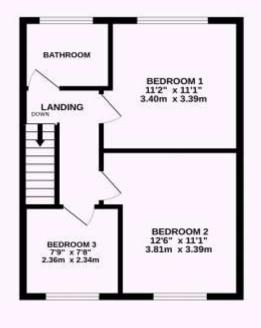

# WC LOUNGE 14'9" x 11'6" 4.49m x 3.50m

### TOTAL FLOOR AREA: 1012 sq.ft. (94.0 sq.m.) approx

White every attempt has been reade to ensure the occuracy of the flootplan contained here, measurements of doors, enrolled recover, returns and any other terms are approximate and no responsibility to lake the range enter ammapion or mo-sisteness. This plan is for fluorisative purposes only and should be used as such by any prospective purchaser. The services, opening and applicances shown have not been tested and no purposite as to their operating or efficiency can be given.