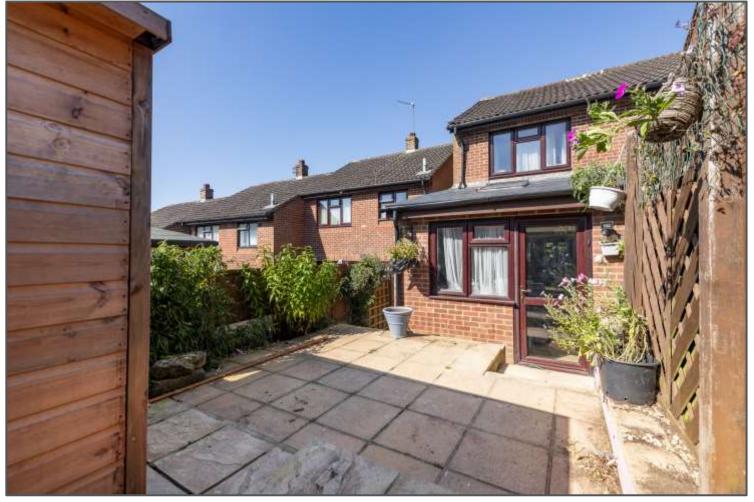

## Alderbrook Path, Crowborough, TN6 3DR

This three bedroom semi detached property has been extended to give a very generous accommodation. The house has a lounge and a large kitchen diner on the ground floor which is a great place for entertaining friends and family. The kitchen has quartz worktops, a smart oven and an American double fridge/freezer. The kitchen also backs onto the rear garden which is low maintenance but there is a grassed area out the front and a park down the road for children. You are also within a short walk of the local country park which is a stunning. On the first floor you have three bedrooms and a family bathroom whilst there is a parking area to the rear of the property. The house is available at the end of May 2024 and is being offered unfurnished. The property requires a security deposit of £1615.38