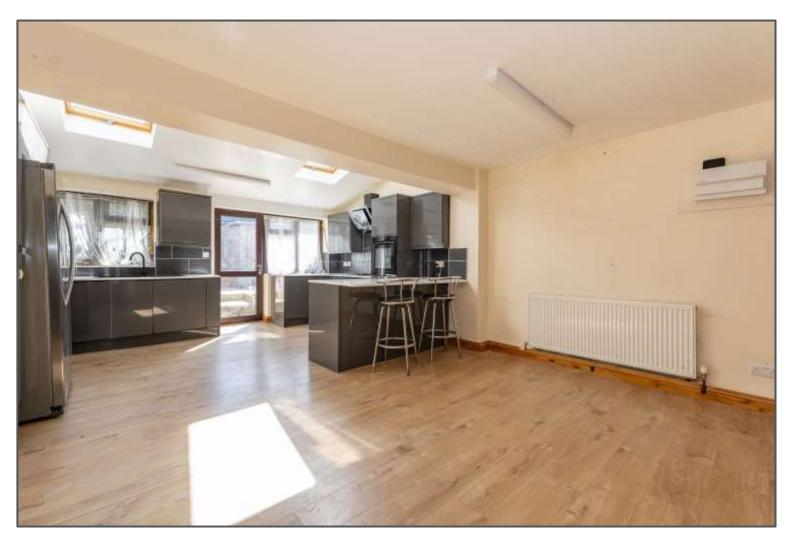

## Alderbrook Path, Crowborough, TN6 3DR

This three bedroom semi detached property has been extended to give a very generous accommodation. The house has a lounge and a large kitchen diner on the ground floor which is a great place for entertaining friends and family. The kitchen has quartz worktops, a smart oven and an American double fridge/freezer. The kitchen also backs onto the rear garden which is low maintenance but there is a grassed area out the front and a park down the road for children. You are also within a short walk of the local country park which is a stunning. On the first floor you have three bedrooms and a family bathroom whilst there is a parking area to the rear of the property. The house is available at the end of May 2024 and is being offered unfurnished. The property requires a security deposit of £1615.38